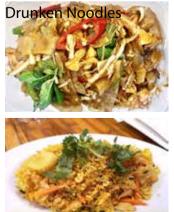

### Thai Drunken Noodles (Mild) 25

Flat rice noodles, chicken, BBQ pork, small prawns, egg, veges, Thai black soy sauce & Thai basil.