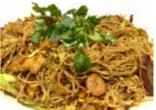

### Singapore Noodles (GFR)

*Thin* rice noodles, chicken, BBQ pork, small prawns, egg, veges in curry sauce.