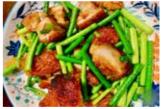

### Dry Fried Green Beans

Dry stir fry green beans, flavoured with pork mince, chilli, preserved veges, ginger & shallots.

Salt & Pepper Tofu (V, GF) 24 Wok tossed with five spice salt & cooking wine.

Veges & Shiitake Mushroom (V, GFR) 21