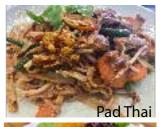

### Pad Thai (Mild)

**25** 

25

25

Glass noodles, chicken, small prawns, BBQ pork, egg, veges, tamarind pulp, turmeric, galangal, lemongrass, palm sugar, chopped nuts.

#### Pad Thai

\$20

Stir Fried flat glass noodles, small prawns, egg, chicken, veges, tamarind pulp, chopped nuts.