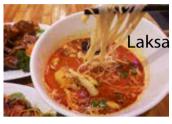

### Malaysian Style Laksa (GF, HOT)

Spicy curry laksa soup with rice noodles, veges, beansprouts, topped with belacan & fried shallots. Veges: 22 / Chicken: 26 / King Prawns: 34