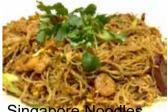

### Singapore Noodles (GFR)

*Thin* rice noodles, chicken, BBQ pork, small prawns, egg, veges in curry sauce.