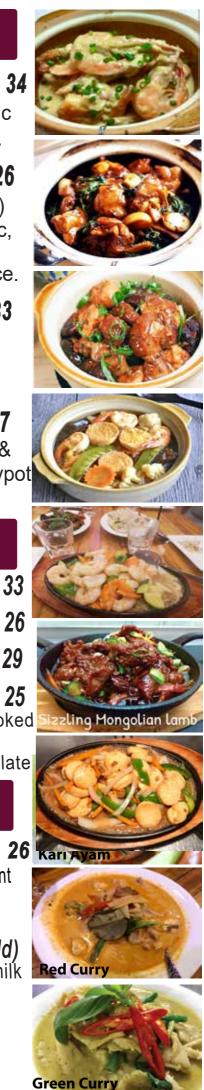

### Dry Fried Green Beans

Dry stir fry green beans, flavoured with pork mince, chilli, preserved veges, ginger & shallots.

Salt & Pepper Tofu (V, GF) 24 Wok tossed with five spice salt & cooking wine.

Veges & Shiitake Mushroom (V, GFR) 21