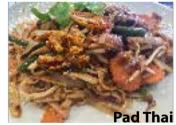

### Pad Thai (Mild)

**25** 

25

25

Glass noodles, chicken, small prawns, BBQ pork, egg, veges, tamarind pulp, turmeric, galangal, lemongrass, palm sugar, chopped nuts.